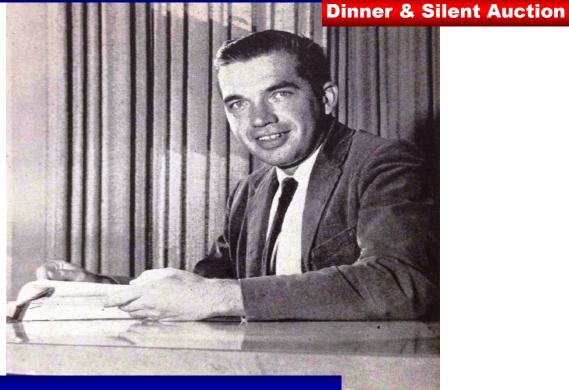

## **Honoring John McFarland**

The celebration will take place on Saturday, April 12, 2014 beginning at 6:00 pm in the Serra High School Cavalier Gymnasium.

Honoring a great teacher and a humble man. When notified that Serra wished to honor him, Mr. McFarland replied, "Are you sure you mean me?"

Join in and celebrate Mr. McFarland's career and meet many of Serra's accomplished Alumni from the 1960's that McFarland educated and inspired in the classroom, in the Cavalier newsroom and on the mountains and trails of the Sierra's and San Gabriel's.

"I've attended Berkeley, Hastings, Harvard, and the National University of Ireland. Mr. McFarland was, by far, the best teacher I ever had." William McCann '64

"... we imitated the styles of Conrad and Hemingway, and Time Magazine. We wrote and talked, wrote and talked. The man immersed us in language." From "Lives on the Boundary" by Mike Rose '62